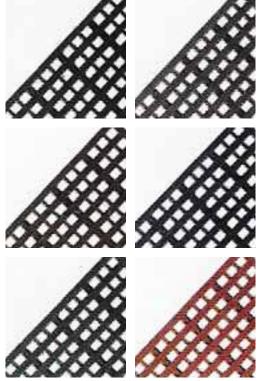

## Vinyl Colors\*

1. Black

2. Charcoal Grey

3. Chocolate Brown

4. Midnight Blue

5. Forest Green

6. Brick Red

Vinyl Color: Black, Brick Red, Dark Grey, Mocha, Midnight Blue,

Forest Green, Custom colors available

Construction: Section material is 100% PVC

Thickness: 1/2" (13mm)