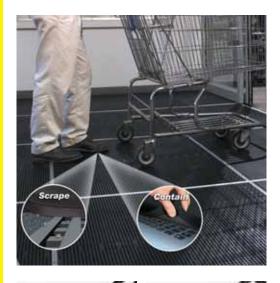

## Power Grid

CvG's new Power-Grid flooring is designed specifically for entrances that receive repetitive, heavy foot and cart traffic. A solid vinyl flooring with an open-weave design provides an aesthetically-pleasing look while offering safety and cleaning benefits at the same time. Power-Grid is the ideal system for smooth rollovers while reducing cart noise at entryways, improving overall cleanliness and withstanding heavy traffic.