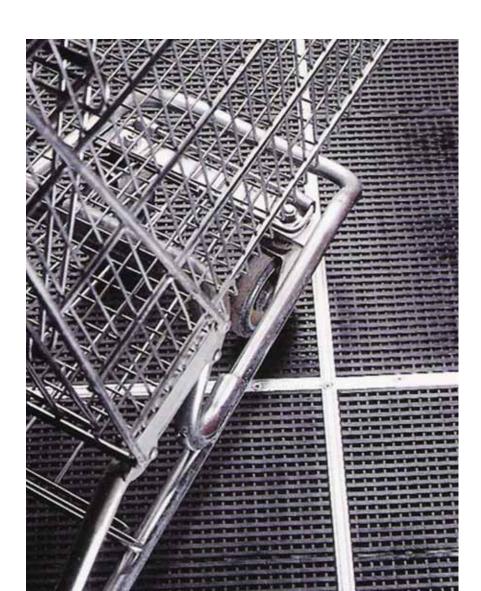

## Power Grid

CvG's new Power-Grid flooring is designed specifically for entrances that receive repetitive, heavy foot and cart traffic. A solid vinyl flooring with an open-weave design provides an aesthetically-pleasing look while offering safety and cleaning benefits at the same time. Power-Grid is the ideal system for smooth rollovers while reducing cart noise at entryways, improving overall cleanliness and withstanding heavy traffic.